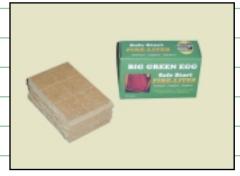

#### **Natural Fire Starters**

**F524** Comes 24 to a pack. All natural wood fire starters for igniting BGE lump charcoal in minutes.