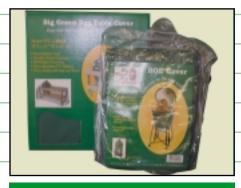

#### **Grill Covers**

5VCA Fits Lg/Md with Autolock
5VC Fits Lg/Md with Standard
3VC Fits Small Egg with Nest
5TC Fits 58" Table with Egg
3TC Fits 40" Table with Egg