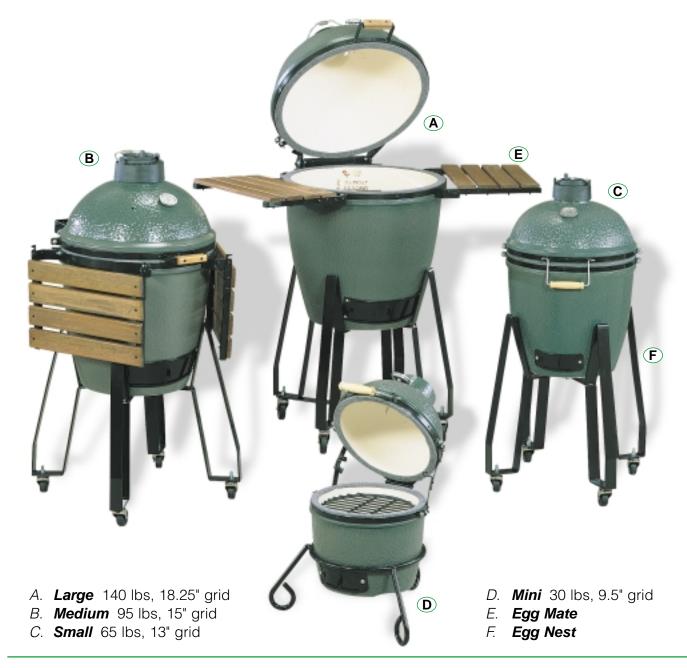

### The "Egg" Grows "Wings"

The Egg is available with our sturdy Egg Nest and Egg Mate, affording more versatility and mobility. Our new improved Spring Assisted Band makes opening and closing the lid easier, safer, and can be operated with just one hand. The Dual-Function Metal Top and External Temperature Gauge permit very accurate temperature control. Our assortment of racks, roasters, fish grids, and wood chips give the BGE everything needed for an endless variety of incomparable cookouts! The Big Green Egg® demonstrates with each cookout that it is indeed the World's Best Smoker and Grill. The following pages illustrate the variety of BGE items available to make the BGE cooking experience easier and even more delightful.

| MODEL  | EGG NEST | EGG MATE |
|--------|----------|----------|
| LARGE  | ENL      | EML      |
| MEDIUM | ENM      | EMM      |
| SMALL  | ENS      | N/A      |
| MINI   | N/A      | N/A      |

The World's Best Smoker and Grill, shown outfitted with some of our most popular Egg-Cessories. BGE crafted tables are available in two different lengths, in pine or cypress, with or without wheels. Big Green Egg® Natural Lump Charcoal ignites quickly, without "lighter fluid taste" using the BGE Electric Lighter, or BGE Natural Fire Starters. BGE charcoal will cook longer, contains no fillers, and produces less ash than briquette charcoal. Our BGE Ceramic Baking Stones produces pizza and bread and other baked goods like those from an authentic brick oven.