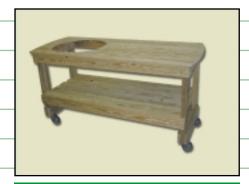

#### **Long Table**

Y5TAB Large 58 inches long Y3TAB Medium 58 inches long Y5TAB4 Large with wheels Y3TAB4 Medium with wheels

NEW! Available in cypress.

#### **Compact Table**

Y5TABC Large 40 inches long Y3TABC Medium 40 inches long Y5TABC4 Large With Wheels Y3TABC4 Medium With Wheels

NEW! Available in cypress.