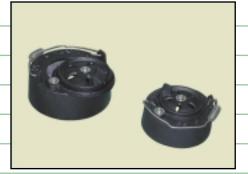

#### **Dual Function Dampers**

Daisy Wheel & Slide Action

DFMT LG/MD Metal Top

DFMTS Small Metal Top

(Mini Egg N/A)