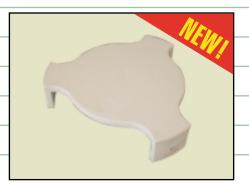

#### **Plate Setter**

PS For Large eggPS12 For Medium EggRaised Cooking Surface. A must for indirect cooking.