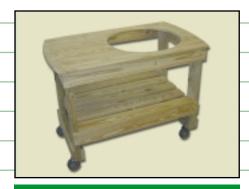

#### **Long Table**

Y5TAB Large 58 inches long Y3TAB Medium 58 inches long Y5TAB4 Large with wheels Y3TAB4 Medium with wheels

NEW! Available in cypress.

#### **Compact Table**

Y5TABC Large 40 inches long Y3TABC Medium 40 inches long Y5TABC4 Large With Wheels Y3TABC4 Medium With Wheels

NEW! Available in cypress.