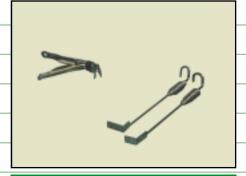

#### Ash Rakes/Grill Gripper

AT Ash tool for cleaning Large & Medium Egg AS Ash tool for Small Egg GG Grill Gripper