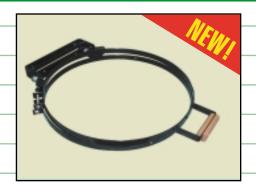

#### **Spring Assisted Band**

SABL Large egg
SABM Medium Egg
(Small Egg N/A)
(Mini Egg N/A)