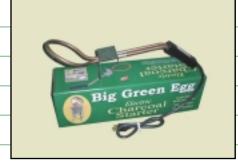

#### **Electric Fire Starter**

**HL** Electric 500 Watt used to start BGE lump charcoal in minutes. Uses 110 volts.