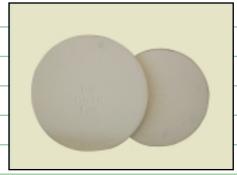

#### **Baking Stones**

BS 14" Flats-Fits Large Egg
BS12 12" Flat-Fits Medium
Great for pizzas, bread,
pastry or desserts