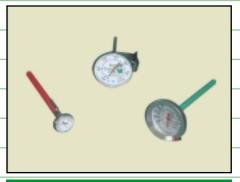

#### **Thermometers**

TP Meat Gauge InstantMP External Precision 750FM Meat Gauge Standard