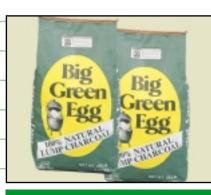

#### **Natural Lump Charcoal**

CP Big Green Egg Natural Lump charcoal. Made from hard woods, no additives, all natural. (20 LB Bag)