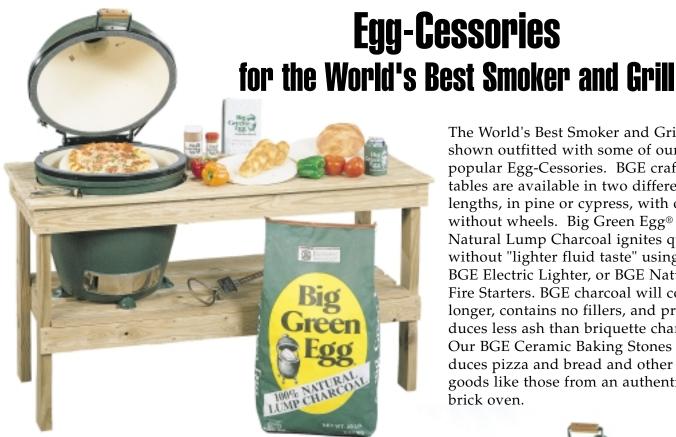

| MODEL  | EGG NEST | EGG MATE |
|--------|----------|----------|
| LARGE  | ENL      | EML      |
| MEDIUM | ENM      | EMM      |
| SMALL  | ENS      | N/A      |
| MINI   | N/A      | N/A      |

The World's Best Smoker and Grill, shown outfitted with some of our most popular Egg-Cessories. BGE crafted tables are available in two different lengths, in pine or cypress, with or without wheels. Big Green Egg® Natural Lump Charcoal ignites quickly, without "lighter fluid taste" using the BGE Electric Lighter, or BGE Natural Fire Starters. BGE charcoal will cook longer, contains no fillers, and produces less ash than briquette charcoal. Our BGE Ceramic Baking Stones produces pizza and bread and other baked goods like those from an authentic brick oven.

## **EGG-CESSORIES**