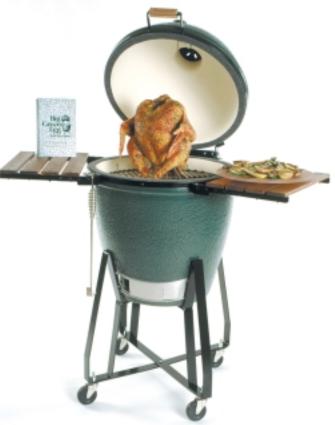

### The "Egg" Grows "Wings"

The Egg is available with our sturdy Egg Nest and Egg Mate, affording more versatility and mobility. Our new improved Spring Assisted Band makes opening and closing the lid easier, safer, and can be operated with just one hand. The Dual-Function Metal Top and External Temperature Gauge permit very accurate temperature control. Our assortment of racks, roasters, fish grids, and wood chips give the BGE everything needed for an endless variety of incomparable cookouts! The Big Green Egg® demonstrates with each cookout that it is indeed the World's Best Smoker and Grill. The following pages illustrate the variety of BGE items available to make the BGE cooking experience easier and even more delightful.

#### **Grill Extender**

**GX** Creates a second grill shelf. Doubles the cooking capacity of The Big Green Egg® For large and medium Egg.

#### **Vertical Roasters**

VTR Turkey Roaster
VCR Chicken Roaster
Holds poultry upright for perfect smoking results.