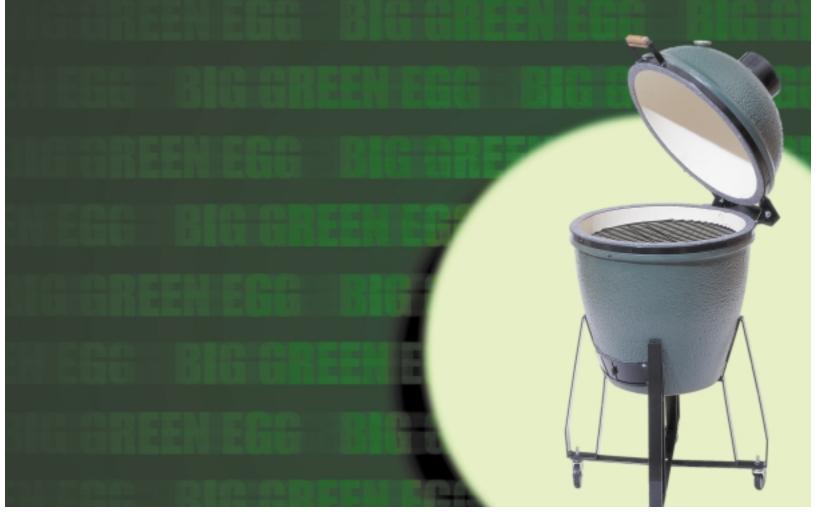

Please note, the Egg in these photos illustrates our new stainlesssteel draft door and hinge improvements. These are a result of continuing development of Big Green Egg technology.

### The "Egg" Grows "Wings"

The Egg is available with our sturdy Egg Nest and Egg Mate, affording more versatility and mobility. Our new improved Spring Assisted Band makes opening and closing the lid easier, safer, and can be operated with just one hand. The Dual-Function Metal Top and External Temperature Gauge permit very accurate temperature control. Our assortment of racks, roasters, fish grids, and wood chips give the BGE everything needed for an endless variety of incomparable cookouts! The Big Green Egg® demonstrates with each cookout that it is indeed the World's Best Smoker and Grill. The following pages illustrate the variety of BGE items available to make the BGE cooking experience easier and even more delightful.